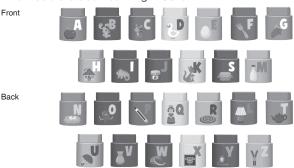

# INTRODUCTION

Thank you for purchasing the LeapBuilders® Blue's Clues & You! ™ 81-Piece Jumbo Blocks Box set. This building set comes with 13 double-sided learning blocks, 67 building pieces and 1 Blue figure. Follow the three included double-sided building cards to learn about letters and objects or let your imagination take off to build anything you can imagine. The double-sided learning blocks are compatible with all LeapBuilders® Smart Star™ cubes (sold separately) for enhanced learning content about letters and vocabulary.

# **INCLUDED IN THIS PACKAGE**

• 67 Building Pieces

• 1 Blue figure

13 Double-Sided Learning Blocks

- · Three double-sided building cards
- · One Parents' Guide