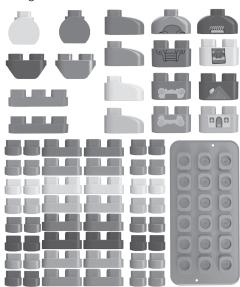

# **INCLUDED IN THIS PACKAGE**

• 67 Building Pieces

• 1 Blue figure

13 Double-Sided Learning Blocks

- · Three double-sided building cards
- · One Parents' Guide